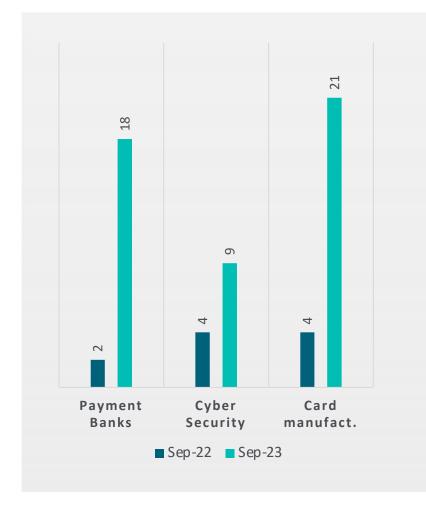

## IDEX Biometrics is ramping up across payments and cyber security

#### **Payments**

- → Market expansion in Azerbaijan, Bangladesh and India

#### **Cyber security**

- ⇒ 9 partners in commercialization for cyber security
- FIDO Alliance membership

## Card manufacturers and technology partners

- 20+ card manufacturers selected IDEX, whereof 3 metal card leaders
- → Strong acceleration in APAC and Eastern Europe

Source: IDEX Biometrics '23

## 18 banks launching biometric payment cards on IDEX Biometrics technology

Note: Sella, manager.one, FAB, Rocker and banks in France are with IDEMIA, Nordic Banksm an KIB with Zwipe and banks in Turkey, Azerbaijan and Bangaldesh with IDEX Pay

### 21 card manufacturers in commercialization with IDEX Biometrics

## 9 partners launching cyber solutions with IDEX Biometrics technology

- **○** Compliance driven demands
- User login convenience

Identity and Access management is a

\$50 -100 billion