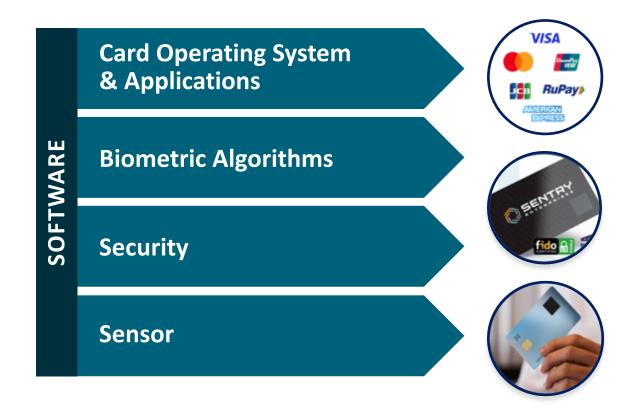

## IDEX Biometrics is becoming an end-to-end solution company

Biometric Core

## **Component**

Fingerprint Sensor & Software

Biometric System

Biometric Core

## **System**

- ⇒ Fingerprint Sensor & Software
- ⇒ Biometric Algorithms

## **Solution**

- → Fingerprint Sensor & Software
- → Biometric Algorithms

<2017 2017-2021 2022+