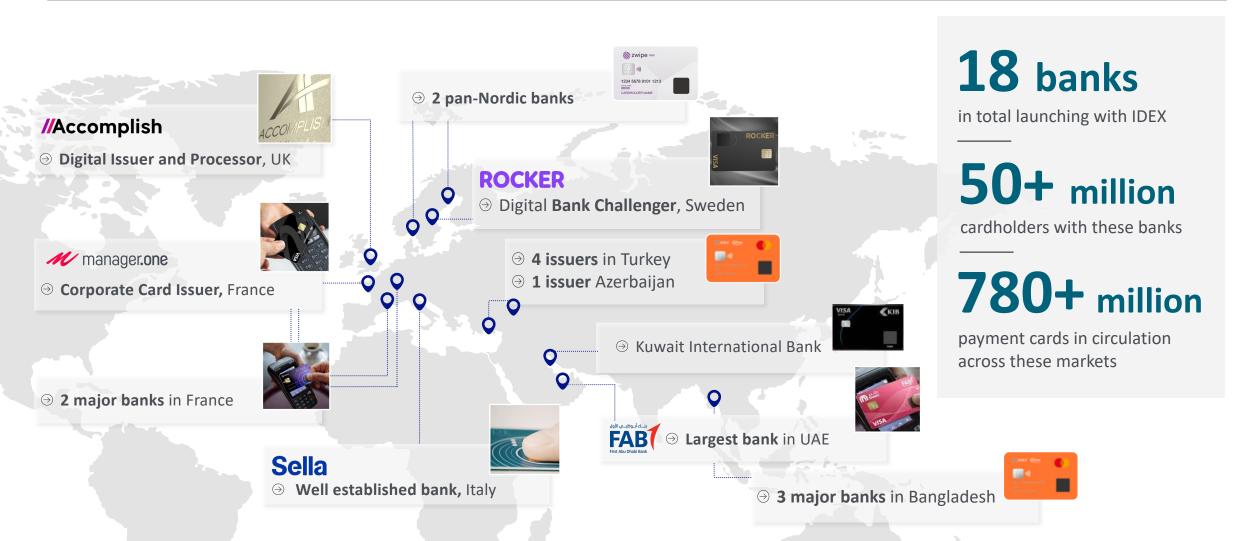

## 18 banks launching biometric payment cards on IDEX Biometrics technology

Note: Sella, manager.one, FAB, Rocker and banks in France are with IDEMIA, Nordic Banksm an KIB with Zwipe and banks in Turkey, Azerbaijan and Bangaldesh with IDEX Pay