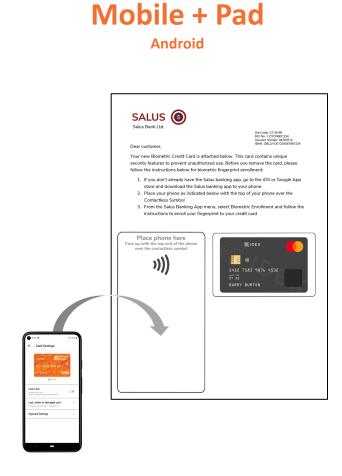

eds who struggle to maintain multiple passcodes and PINs or unable to use them







## 9 partners launching cyber solutions with IDEX Biometrics technology

- **○** Compliance driven demands
- User login convenience

Identity and Access management is a

\$50 -100 billion

#### **IDEX solutions**

- Biometric multifactor authentication
- On card biometric storage and matching



Sentry

SENTINEL



















## IDEX Biometrics solution suite for manufacturers, issuers and enterprises



Turnkey solution accelerates time to market for card manufacturers



Mobile first biometric activation and integration



Product launch support for issuer and enterprises

## Optimizing issuer investment and accelerating time to market



## Suite of new activation solutions to support IDEX Pay





#### **In-branch**





### IDEX vision and market outlook

- → IDEX Pay now certified
- → IDEX Pay certified solution has accelerated market penetration with 20+ card manufactures in motion
- → 18 banks and issuers coming to market with IDEX biometric payment solution
- 9 partners for digital authentication and identity access solutions
- IDEX is ideally positioned for global scale; one platform addressing multiple markets





IDEX strategic distribution network of manufacturers is the foundation to commercial scale and path to break-even