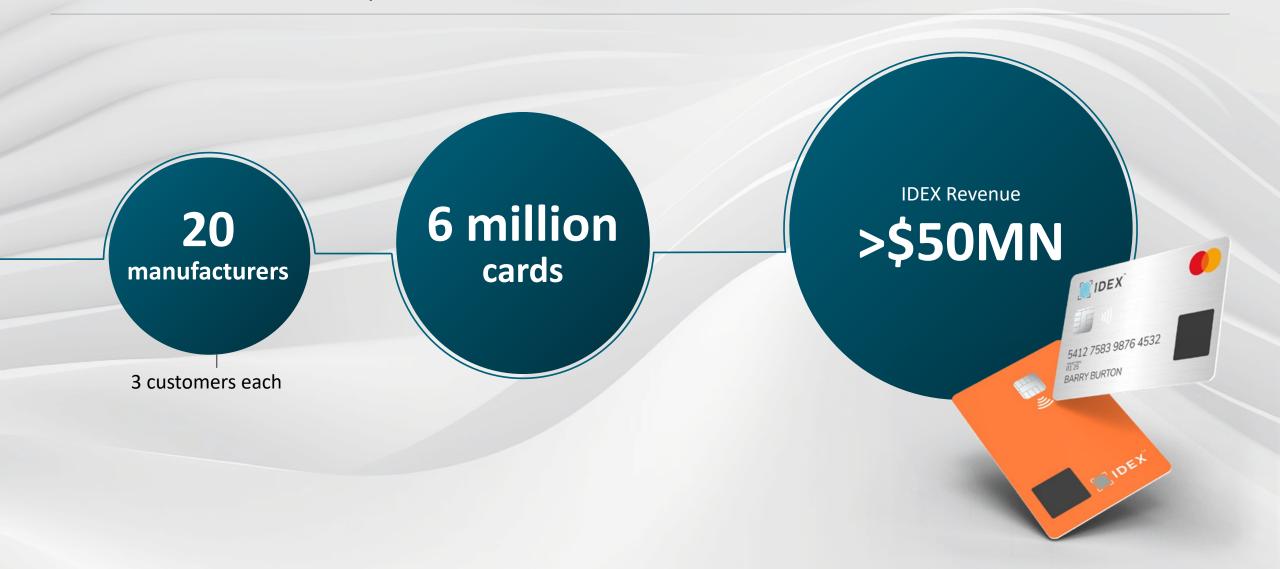

#### Customers > 20 manufacturers

## Card manufacturers and technology partners

- 20+ card manufacturers selected IDEX, whereof 3 metal card leaders
- → Strong acceleration in APAC and Eastern Europe

Source: IDEX Biometrics '23

### 21 card manufacturers in commercialization with IDEX Biometrics

Annual card production of these card manufacturers

> 1.5 billion cards