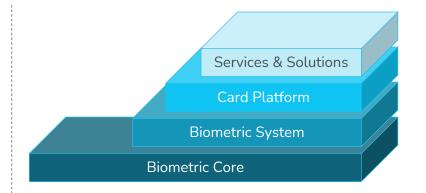

## IDEX Biometrics is becoming an end-to-end solution company

Biometric Core

## **Component**

Fingerprint Sensor & Software

Biometric System

Biometric Core

## **System**

- ⇒ Fingerprint Sensor & Software
- ⇒ Biometric Algorithms

## **Solution**

- → Fingerprint Sensor & Software
- → Biometric Algorithms

<2017 2017-2021 2022+